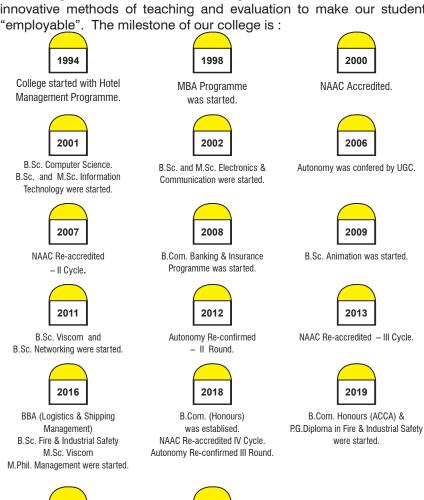

#### A BRIEF HISTORY OF THE COLLEGE

Subbalakshmi Lakshmipathy College of Science is an autonomous self financing college affiliated to Madurai Kamaraj Unversity in the year 1994. This college is sponsored by Subbalakshmi Lakshmipathy Foundation which is a charitable trust. In 2018, the college was re-accredited with B+ by NAAC.

Our college has framed its own Programs of studies and adopted innovative methods of teaching and evaluation to make our students

202

P.G. Diploma in Animation Techniques

2020

P.G. Diploma in Banking and

Relationship Management was

started