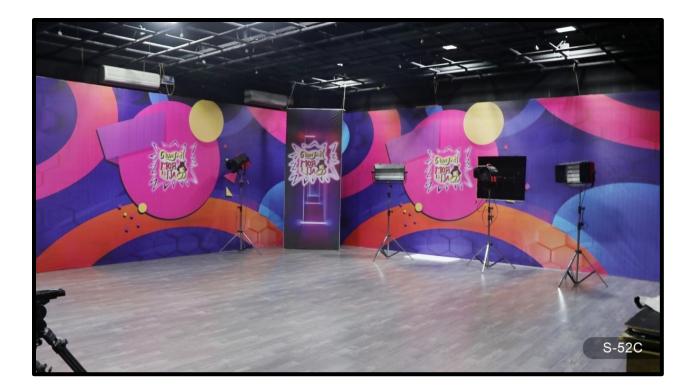

#### S-52 –BROADCAST STUDIO

S-52 A-CHROMA STUDIO

#### S-52 B – PRODUCTION CONTROL ROOM

S-52 C –STUDIO